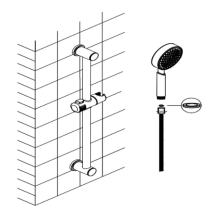

## Sliding Holder Type (HS 6552, HS 6552F)

1. After specifying the installation place, mark the place for drilling hole according to the picture beside. Drill the hole and then insert the plastic wall anchor into it.

2. Place the sliding bar set into its position. Then, tighten the screws and close the bracket cover.

 Connect the shower head with the flexible hose. Put the rubber washer onto both ends of the flexible hose to avoid the possible leakage. Then, place the shower head onto the shower holder.