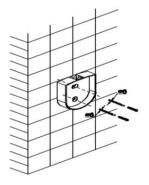

## Static Holder Type (HS 6532, HS 4532)

1. After specifying the installation place, mark the place for drilling hole. Drill the hole and then insert the plastic wall anchor *(Fischer)* into it.

2. Place the rear holder cover; tighten the screws; and install the shower holder.