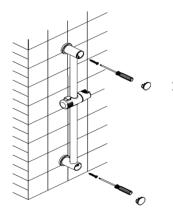

## Static Holder Type (HS 6532, HS 4532)

1. After specifying the installation place, mark the place for drilling hole. Drill the hole and then insert the plastic wall anchor *(Fischer)* into it.

2. Place the rear holder cover; tighten the screws; and install the shower holder.

3. Connect the shower head with the flexible hose; and put the rubber washer onto the both ends of the flexible hose to avoid the possible leakage. Then, place the shower head onto the shower holder.