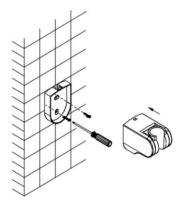

## Static Holder Type (HS 6532, HS 4532)

1. After specifying the installation place, mark the place for drilling hole. Drill the hole and then insert the plastic wall anchor *(Fischer)* into it.

2. Place the rear holder cover; tighten the screws; and install the shower holder.

3. Connect the shower head with the flexible hose; and put the rubber washer onto the both ends of the flexible hose to avoid the possible leakage. Then, place the shower head onto the shower holder.