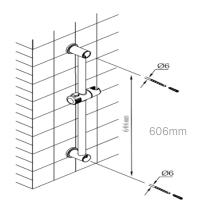

## Sliding Holder Type (HS 6552, HS 6552F)

1. After specifying the installation place, mark the place for drilling hole according to the picture beside. Drill the hole and then insert the plastic wall anchor into it.

2. Place the sliding bar set into its position. Then, tighten the screws and close the bracket cover.

 Connect the shower head with the flexible hose. Put the rubber washer onto both ends of the flexible hose to avoid the possible leakage. Then, place the shower head onto the shower holder.