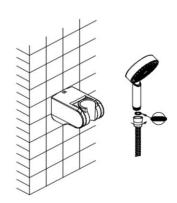

3. Connect the shower head with the flexible hose; and put the rubber washer onto the both ends of the flexible hose to avoid the possible leakage. Then, place the shower head onto the shower holder.