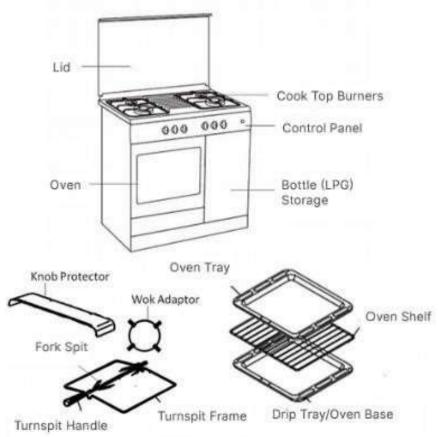

### **PART 2: NAME OF PARTS**

FC 2 Series FC 2940 LV

FC 2945 LV

FC 3 Series

FC 5 Series

#### FC 7 Series

#### FC 8 Series FC 8943 L

FC 8643 L

#### FC 8533L

FC 8940S

#### FC 8640

FC 9 Series FC 9942 S

#### FC 9426 S

- The picture is a general overview and is not necessarily the same as the product you receive.
- Features and completeness depends on the type of product.