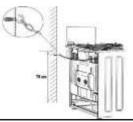

- The distance from the side wall to the unit, which the heights of the wall exceed the unit, at least 150 mm.
- Distance from the cook top surface to the cabinet or the object above the cook top at least 770 mm

he distance of the side wall to the unit, which the height of the wall exceed the unit, at least 50 mm.

Distance from the cook top surface to the cabinet or the object above the cook top at least 750 mm.