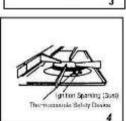

- 2. For top burner equipped with leak safety device, hold the knob for around 5-10 seconds after pressing it and the fire is ignited. If you release the pressure before the specified period, the fire will automatically be put out. Stoves equipped with leak safety device can be identified visually as shown in Picture 4.
- 3. To intensify or reduce the flame, turn the knob towards the small flame or big flame icons (Picture 5).
- To put out the flame on the burner, rotate the knob until it faces the extinguished flame icon. (picture 6)