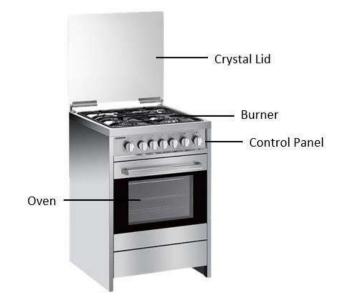

### **PART 2: NAME OF PARTS**

FC 2 Series FC 2940 LV

FC 2945 LV

FC 3 Series

FC 5 Series