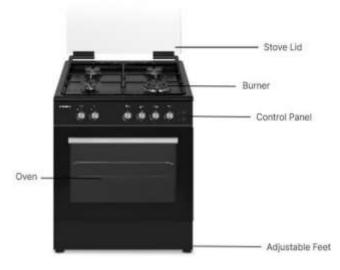

### **PART 2: NAME OF PARTS**

FC 2 Series FC 2940 LV

FC 2945 LV

FC 3 Series

FC 5 Series

#### FC 7 Series

#### FC 8 Series FC 8943 L

FC 8643 L

#### FC 8533L

FC 8940S

#### FC 8640

FC 9 Series FC 9942 S

#### FC 9426 S

- The picture is a general overview and is not necessarily the same as the product you receive.
- Features and completeness depends on the type of product.