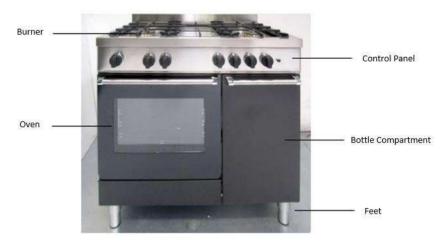

### **PART 2: NAME OF PARTS**

FC 2 Series FC 2940 LV

FC 2945 LV

FC 3 Series

FC 5 Series

#### FC 8533L

FC 8940S

#### FC 8640

FC 9 Series FC 9942 S