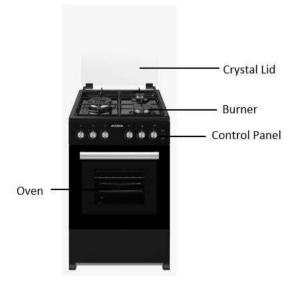

### **PART 2: NAME OF PARTS**

FC 2 Series FC 2940 LV

FC 2945 LV

FC 3 Series

FC 5 Series

#### FC 7 Series

#### FC 8 Series FC 8943 L

FC 8643 L

#### FC 8533L

FC 8940S

#### FC 8640

FC 9 Series FC 9942 S

#### FC 9426 S

- The picture is a general overview and is not necessarily the same as the product you receive.
- Features and completeness depends on the type of product.