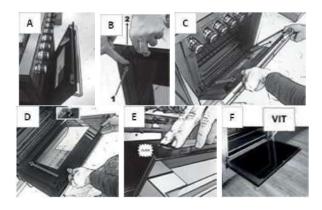

#### Removing the Glass from the Oven Door

This operation can only be carried out when the appliance is cold. To take the glass out from the oven door, you must do the following:

- a. Open the door carefully.
- b. Press the black buttons located on the side supports of the door at the same time, and slide them upwards.
- c. Remove the top profile of the door.
- d. Pull the glass slowly.

To re-install the glass, follow these steps in reverse order. Make sure to align the glass with the side supports and making sure that the letters VIT are in the bottom

right corner marked by the arrow. Lastly, put the top profile back in place on the door.