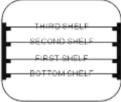

#### Shelf Position

Determine the correct shelf position before heating the oven for cooking. First shelf: ideal for baking all kinds of tarts Second shelf: Ideal for pastries and cookies Third shelf: Ideal for grilling.