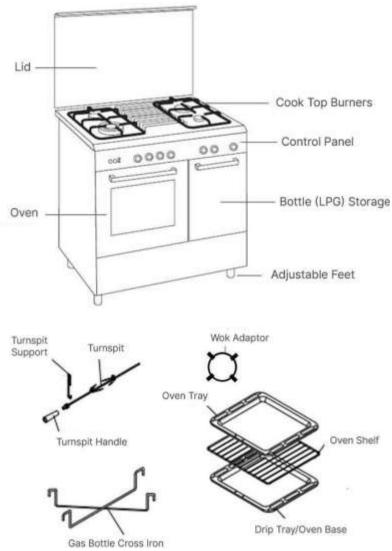

### **PART 2: NAME OF PARTS**

FC 2 Series FC 2940 LV

FC 2945 LV

FC 3 Series

FC 5 Series

#### FC 8 Series FC 8943 L

FC 8643 L