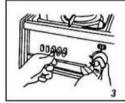

#### How To Use The Top Burner How to ignite the top burner

1. With one hand ignition system, ignite the burner simply by pressing and turning the Knob. (Picture 3.a).

For automatic ignition, press ignition button with one hand and press the knob with the other hand while rotating counterclockwise until the position of ignition is up. (Picture 3)