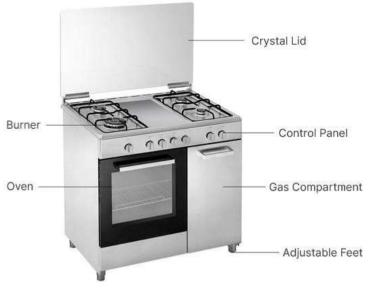

### **PART 2: NAME OF PARTS**

FC 2 Series FC 2940 LV

FC 2945 LV

FC 3 Series

FC 5 Series

#### FC 8640

FC 9 Series FC 9942 S