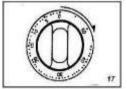

#### How to Use the Mechanical Timer

Mechanical timer can be found on several models. Follow these

instructions to use the mechanical timer:

- 1. Adjust the cooking time by rotating the mechanical timer knob (Picture 17)
- After the timer is finished and the knob rotates back to 0, there will be an alarm sound playing.

#### NOTES

Mechanical timer can be adjusted to a maximum of 60 minutes.