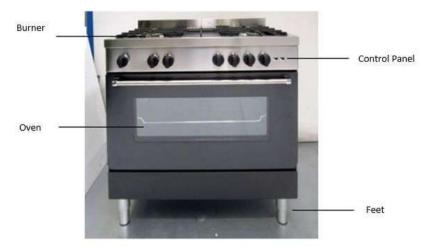

ll Center for installation procedure.
- Prepare the required supporting equipments for installation, for example:
  - LPG cylinder
  - Standard gas supply hose with safety leak equipment.
  - Hose clamp
  - Low-pressure gas regulator
  - Gas lighter
  - Room ventilation
- The room where gas equipments are to be stored must have proper air circulation to enable free flow of air. Any room with inadequate ventilation system will have more emission gas molecules than the oxygen, resulting in imperfect flammation (flame will become yellow due to lack of oxygen). As such, make sure that the room where gas equipments are contained have proper ventilation.
- Prepare easily accessible electrical socket for your stove power cord.

### **PART 2: NAME OF PARTS**

FC 2 Series FC 2940 LV



FC 2945 LV



FC 3 Series



FC 5 Series



#### FC 7 Series



#### FC 8 Series FC 8943 L



FC 8643 L



#### FC 8533L



FC 8940S



#### FC 8640



FC 9 Series FC 9942 S



#### FC 9426 S



- The picture is a general overview and is not necessarily the same as the product you receive.
- Features and completeness depends on the type of product.

### **PART 3: INSTALLATION**

#### Installation

- 1. Open the stove carton box / packaging.
- Some stoves are equipped with four corner supports. Install the supports under the stove on every corner. Use nut (A) and wrench to secure the supports. (picture 1)





- 3. Connect the gas hose to the stove and regulator by following the steps specified in Picture 2, and secure both connections using hose clamp.
- 4. To ensure the safety, hook the attached chai