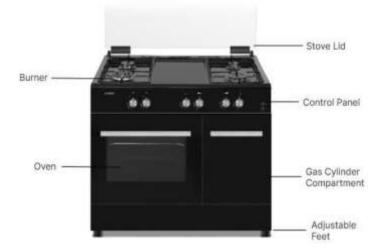

### **PART 2: NAME OF PARTS**

FC 2 Series FC 2940 LV

FC 2945 LV

FC 3 Series

FC 5 Series

#### FC 7 Series

#### FC 8 Series FC 8943 L

FC 8643 L

#### FC 8533L

FC 8940S

#### FC 8640

FC 9 Series FC 9942 S

#### FC 9426 S

- The picture is a general overview and is not necessarily the same as the product you receive.
- Features and completeness depends on the type of product.