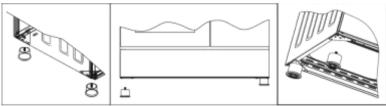

#### Installation in the Kitchen Cabinet

This product can be installed between the kitchen set, as long as the sorrounding cabinets are resistant to heat over 90°C, including the walls on the side and the back of the unit.

- The distance from the side wall to the unit, which the heights of the wall exceed the unit, at least 150 mm.
- Distance from the cook top surface to the cabinet or the object above the cook top at least 770 mm

he distance of the side wall to the unit, which the height of the wall exceed the unit, at least 50 mm.

Distance from the cook top surface to the cabinet or the object above the cook top at least 750 mm.