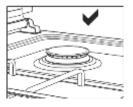

5. Before using your device, make sure that the burner is placed properly according to the picture.