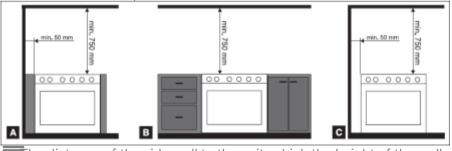

#### Installation in the Kitchen Cabinet

This product can be installed between the kitchen set, as long as the sorrounding cabinets are resistant to heat over 90°C, including the walls on the side and the back of the unit.

- The distance from the side wall to the unit, which the heights of the wall exceed the unit, at least 150 mm.
- Distance from the cook top surface to the cabinet or the object above the cook top at least 770 mm

he distance of the side wall to the unit, which the height of the wall exceed the unit, at least 50 mm.

Distance from the cook top surface to the cabinet or the object above the cook top at least 750 mm.