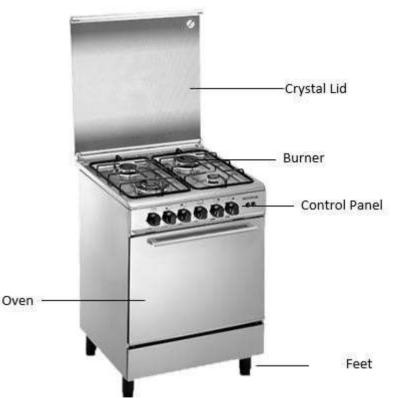

pment.
  - Hose clamp
  - Low-pressure gas regulator
  - Gas lighter
  - Room ventilation
- The room where gas equipments are to be stored must have proper air circulation to enable free flow of air. Any room with inadequate ventilation system will have more emission gas molecules than the oxygen, resulting in imperfect flammation (flame will become yellow due to lack of oxygen). As such, make sure that the room where gas equipments are contained have proper ventilation.
- Prepare easily accessible electrical socket for your stove power cord.

### **PART 2: NAME OF PARTS**

FC 2 Series FC 2940 LV



FC 2945 LV



FC 3 Series



FC 5 Series



#### FC 7 Series



#### FC 8 Series FC 8943 L



FC 8643 L



#### FC 8533L



FC 8940S



#### FC 8640



FC 9 Series FC 9942 S



#### FC 9426 S



- The picture is a general overview and is not necessarily the same as the product you receive.
- Features and completeness depends on the type of product.

### **PART 3: INSTALLATION**

#### Installation

- 1. Open the stove carton box / packaging.
- Some stoves are equipped with four corner supports. Install the supports under the stove on every corner. Use nut (A) and wrench to secure the supports. (picture 1)





- 3. Connect the gas hose to the stove and regulator by following the steps specified in Picture 2, and secure both connections using hose clamp.
- 4. To ensure the safety, hook the attached chain



to the wall and make sure the hook is firmly attached to the wall. (For series with hook provided)



#### ATTENTION

- Use standardized hose for gas stove equipped with leak s