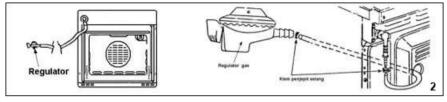

- 3. Connect the gas hose to the stove and regulator by following the steps specified in Picture 2, and secure both connections using hose clamp.
- 4. To ensure the safety, hook the attached chain

to the wall and make sure the hook is firmly attached to the wall. (For series with hook provided)

#### ATTENTION

- Use standardized hose for gas stove equipped with leak safety equipments.
- Use proper hose and regulator to avoid gas leak which may result in explosion.
- Do not use high pressure gas regulator
- Gas hose must not touch / attached to hot oven wall.

After the gas hose is properly installed, perform gas leakage test on the oven connector as follows

- 1. Connect the regulator with gas cylinder
- 2. Smear soap water (soap mixed with water) on the connection.
- 3. Observe the connection. Bubbles formed on the surface indicates that gas pressure is leaking out of the connection.