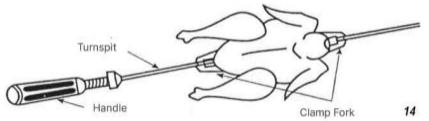

#### How To Use Turnspit

Stoves equipped with turnspit can be used according to the following instructions.

1. Turn on the top burner / oven and wait for about 5 minutes until the heat is evenly distributed in the oven.

2. Skewer the meat with the turnspit and hang it in the middle of the oven between two supporting forks (Picture 14).

3. Put the drip tray on the bottom-most shelf. Pour water to a height of .5 cm on the drip tray to prevent dripping oil from sticking to the drip tray.