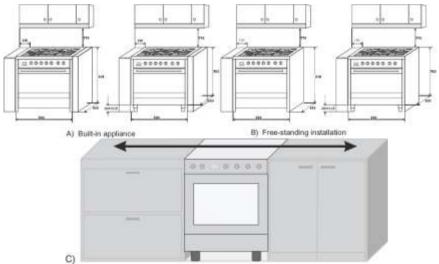

#### Installation in the Kitchen Cabinet

This product can be installed between the kitchen set, as long as the sorrounding cabinets are resistant to heat over 90°C, including the walls on the side and the back of the unit.

- The distance from the side wall to the unit, which the heights of the wall exceed the unit, at least 150 mm.
- Distance from the cook top surface to the cabinet or the object above the cook top at least 770 mm

he distance of the side wall to the unit, which the height of the wall exceed the unit, at least 50 mm.

Distance from the cook top surface to the cabinet or the object above the cook top at least 750 mm.