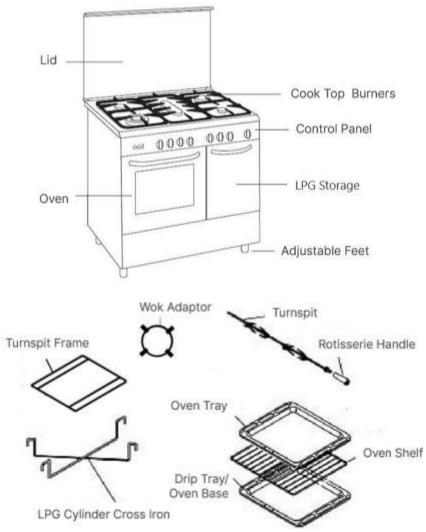

### **PART 2: NAME OF PARTS**

FC 2 Series FC 2940 LV

FC 2945 LV

FC 3 Series

FC 5 Series

#### FC 8 Series FC 8943 L

FC 8643 L