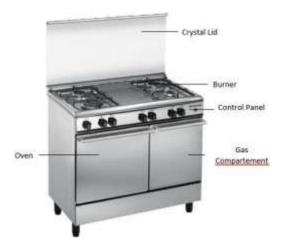

### **PART 2: NAME OF PARTS**

FC 2 Series FC 2940 LV

FC 2945 LV

FC 3 Series

FC 5 Series