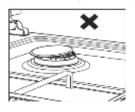

5. Before using your device, make sure that the burner is placed properly according to the picture.