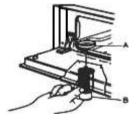

#### Installation

- 1. Open the stove carton box / packaging.
- Some stoves are equipped with four corner supports. Install the supports under the stove on every corner. Use nut (A) and wrench to secure the supports. (picture 1)