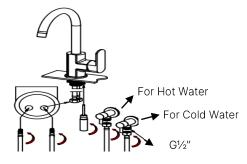

2. Make sure all the seal installed properly and tightly.

**3.** Connect the hot water and cold-water hoses, and then tighten them with a wrench.

## NOTE

For a single tap, only need to be connected to the cold-water hose.

4. Do check the water outlet by pulling the lever tap to the direction of the arrow below.

5. Do not use a steel brush, abrasive cleaner or the material that contains hard chemical because they could cause the damaged or dull to the surface of this appliance.