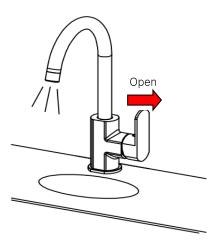

## NOTE

For a single tap, only need to be connected to the cold-water hose.

4. Do check the water outlet by pulling the lever tap to the direction of the arrow below.

5. Do not use a steel brush, abrasive cleaner or the material that contains hard chemical because they could cause the damaged or dull to the surface of this appliance.