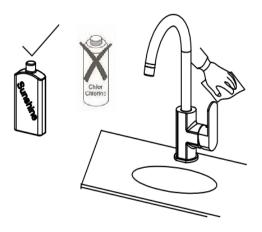

## NOTE

For a single tap, only need to be connected to the cold-water hose.

4. Do check the water outlet by pulling the lever tap to the direction of the arrow below.

5. Do not use a steel brush, abrasive cleaner or the material that contains hard chemical because they could cause the damaged or dull to the surface of this appliance.