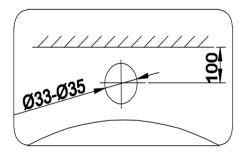

## **INSTALLATION INSTRUCTION**

 Create a cut-out line as picture beside on the medium that will be used. Then, drill holes on the cutout line following the shape and size that has been made (in accordance to the installation size of the tap).