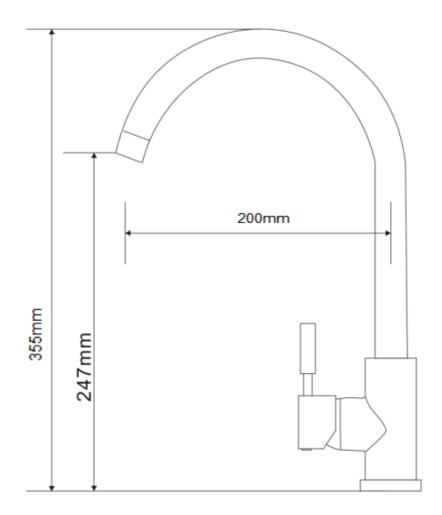

l Book Kitchen Tap

KT 1915 MPCR

## **INSTALLATION INSTRUCTION**

 Create a cut-out line as picture beside on the medium that will be used. Then, drill holes on the cutout line following the shape and size that has been made (in accordance to the installation size of the tap).



2. Make sure all the seal installed properly and tightly.



**3.** Connect the hot water and cold-water hoses, and then tighten them with a wrench.

## NOTE

For a single tap, only need to be connected to the cold-water hose.



4. Do check the water outlet by pulling the lever tap to the direction of the arrow below.



5. Do not use a steel brush, abrasive cleaner or the material that contains hard chemical because they could cause the damaged or dull to the surface of this appliance.



## **PRODUCT IMAGE**



01/23





www.modena.com