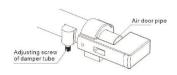

## Air adjusting device

This appliance is equipped with an air-adjusting damper to adjust the air inside the burner for burning process. If the fire is abnormal (i.e. red, yellow, or unstable), adjust the damper with a screwdriver until the fire turns back to normal.