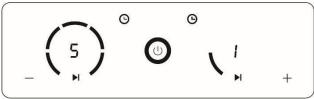

## BH 1725 LAT & BH 1725 LBT

Timer controls on left burners. When the timer is set, it will count backwards. "0", display shows "OFF". All burners turn off, warning "BEE" will sound.

## TIMER control

1. "--", default setting. Connect the power, it sounds "Bee" once and display show "--". 5 second later, display turn off automatically.

- 2. Pressing the TIMER button to control timer ON and OFF.,
- 3. Press timer button, display shows "ON".
- 4. Turn On left burner.
- 5. Then set the desired cooking time by pressing "-" and "+" buttons. This timer can be set from 1min to 120mins. Once time is set and no future operation, it will start to count backward automatically.
- 6. Once set time count backwards to zero, display shows "0". Warning "BEE" will sounds until user press any button and turn all burner control knobs to OFF.
- 7. If Timer is counting backwards, but all burners turn off by burner control knob, the timer will keep count backwards to zero, then display shows "ON"..