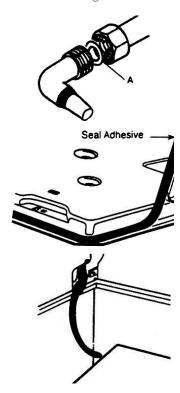

## Installing The Stove On The Kitchen Table Hole

To install the stove in your kitchen table hole, do the followings:

- Connect the hose that connecting the gas pipe, and tighten using a wrench
- Before installing the pipe that connecting the gas hose, check and make sure whether the gasket / seal (A) has already installed.
- Perform installation properly Elbow, where the main pipe with Elbow should us e a seal, to avoid gas leakage.
- Use of two pass key 22 & 24 (adjusted) at the time of going to Elbow perform installation, test connections with soapy water, make sure there are no leaks.
- Installation should be performed by experienced technicians, all forms of loss and adverse effects due to improper installation or MODENA

- technician, then it is not be the responsibility of MODENA.
- Embed Seal Adhesive (glue) along the bottom edge of the stove. It is necessary to keep the moisture on the bottom of the stove.
- Connect the gas hose to the stove, and tighten the connection with the hose clam p. Then do leak test on the gas hose connection with your stove.
- Put the stove on the kitchen table hole, then to tighten use a hook which has been available on stove packaged equipment.