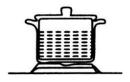

#### How to Use the Burner

To use the burner properly, compare the burner diameter with cooking equipment diameter. Cooking equipment diameter must be proportional to the power of burner so we can save the gas usage and fasten the cooking process.

| Burner       | Recommended Pot Diameter (cm) |
|--------------|-------------------------------|
| Small        | 12–14                         |
| Medium       | 14-20                         |
| Large        | 18-26                         |
| Double Rings | 18-28                         |
| Triple Ring  | 18-28                         |

Diameter of cooking equipment does not exceed the maximum recommended size based on the above table.

If the diameter exceeds the size of the cooking equipment that has been recommended, then the hot stove/burner cannot circulate properly, this can cause the glass top plate broken.