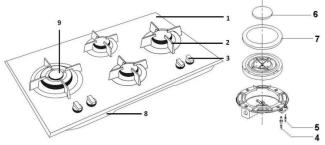

# PART 2: NAME OF PARTS

## **BH Series**

- 1. Upper Plate
- 2. Grid
- 3. Control Knob
- 4. Lighter Plugs
- 5. Gas Safety Sensor
- 6. Small Fire Pit
- 7. Large Fire Pit
- 8. Bottom Plate
- 9. Burner

## **BH 7723 LLD**

- 1. Grid
- 2. Burner
- 3. Control Panel
- 4. Tempered glass

- Image is a general overview and is not necessarily the same as the product you receive.
- The features and product specifications depend on the product type