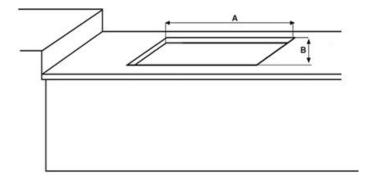

## Adjusting the Stove on Kitchen Table

- Stove can be installed on the kitchen table as long as the table is resistant to heat. To make a hole at the kitchen table use cardboard templates to customize the size. Make a hole should be proportional not too wide or too small.
- To ensure the final result in accordance with the installation plan, before making the planting hole check the distance between the bottom plate to the top plate.
- Check if the size of the hole on the kitchen table is appropriate to put the stove.
- If the stove with a top plate of glass will be installed parallel to the tile, to install make a distance of at least 2 mm for expansion.
- Free area under the stove must be more than 40 cm, and the distance to objects on the stove should be more than 100 cm.
- It is recommended to use a cabinet / counter with a width of more than 55 cm, make a hole at the front of the open air circulation cabinets / counter.
- The size of the hole to put the stove on the kitchen table is as follows.

| Туре                                                                                                                                                                                                                                                                  | A (mm)     | B (mm)     | Туре                                                                                                                                                                                                                                                                                                                   | A (mm) | B (mm) |
|-----------------------------------------------------------------------------------------------------------------------------------------------------------------------------------------------------------------------------------------------------------------------|------------|------------|------------------------------------------------------------------------------------------------------------------------------------------------------------------------------------------------------------------------------------------------------------------------------------------------------------------------|--------|--------|
| BH 5725 LK<br>BH 5725 LO                                                                                                                                                                                                                                              | 635        | 350        | BH 0325<br>BH 1315<br>BH 1325<br>BH 1325 ABBK<br>BH 1325 ACBK                                                                                                                                                                                                                                                          | 268    | 480    |
| BH 2723 LL                                                                                                                                                                                                                                                            | 722        | 428        | BH 7723 LLD                                                                                                                                                                                                                                                                                                            | 703    | 403    |
| BH 6935 LF                                                                                                                                                                                                                                                            | 820        | 475        | BH 1725 LG                                                                                                                                                                                                                                                                                                             | 670    | 370    |
| BH 6725 LF                                                                                                                                                                                                                                                            | 685        | 400        | BH 0725                                                                                                                                                                                                                                                                                                                |        |        |
| BH 0935 BH 1935 LA BH 1935 LB BH 1935 LB BH 2935 BH 4934 BH 1945 LA BH 2934 BH 2933 LL BH 2933 LJ BH 1945 BH 1945 LA BH 2931 LB BH 2931 LB BH 2931 LB BH 2933 LL BH 2933 LL BH 2933 LL BH 2933 LL BH 2933 LB BH 2935 ABBK | 827<br>552 | 470<br>472 | BH 1725<br>BH 1725 W<br>BH 1725 LA<br>BH 1725 LB<br>BH 1725 LA MASSA<br>BH 2724<br>BH 2725<br>BH 4724<br>BH 1735<br>BH 4727<br>BH 2727<br>BH 1728<br>BH 1728 LA<br>BH 1728 LB<br>BH 1725 LAT<br>BH 1725 LAT<br>BH 1725 LBT<br>BH 1725 ABK<br>BH 2723 LJ<br>BH 1725 ABK<br>BH 2725 GABK<br>BH 2725 GBBK<br>BH 2725 GBBK | 660    | 360    |
| BH 1645                                                                                                                                                                                                                                                               | 552        | 472        | BH 5725 AABK<br>BH 5725 BABK                                                                                                                                                                                                                                                                                           | 650    | 350    |