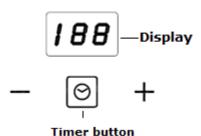

# (1) Timer Button

Long press the button to enter timer setting mode. Adjust the timer by pressing the + and – button, and press the button once again to start the timer. Long press the button to cancel the ongoing timing process.

# Setting the Timer

- When the burner has been lit, long press timer button igodot to enter timer setting mode. The LED display will light up.
- Press + and button to adjust the time that shows up in the LED display.
- Press the timer button again to start the timer. The display will show the stage of the burner and the timer alternately. When timer ends, flame will be put out automatically and the buzzer will ring.

## NOTE

The timer can be set between 1-199 minutes