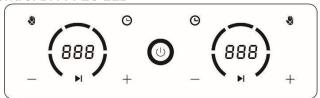

# Power Button

Press this button once to turn off the appliance, LED display will light up and the appliance will enter standby mode. To turn off the appliance, press this button once again and display will be turned off.

# **▶** Ignition Button

In standby state, press the ignition button of the desired burner once to light up the flame.

## + Plus Button

When the fire had been lit up, press this key to increase the flame. Each press of the button increases one stage of flame.

## - Minus Button

Press this button to reduce the flame. Each press of the button reduces one stage of flame.

# (1) Timer Button

Long press the button to enter timer setting mode. Adjust the timer by pressing the + and – button, and press the button once again to start the timer. Long press the button to cancel the ongoing timing process.

# Ignition and fire control

Press ignition button to ignite the flame, the flame will burn in the biggest stage, and LED display will show the number 5.

Stages according to the usage:

- Stage 1: Reheating and heat-preserving
- Stage 2: Cooking soup and stews
- Stage 3: Steaming
- Stage 4: Frying/Deep Frying
- Stage 5: Stir-frying