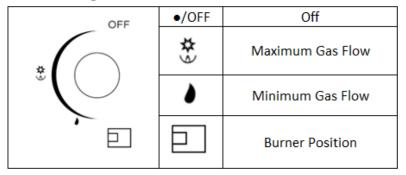

## Control Knob

The amount of gas flow in the furnace / burner can be set on the knob as shown in the figure below:

- To decrease / increase the fire on turned on burner:
   Turn the knob to position the maximum fire sign or direction of the position of the minimum fire sign.
- 2. To use the minimum fire:
- 3. Turn the knob to gas flow Minimum  $\boldsymbol{0}$ .
- 4. To turn off the fire on burner: Turn the knob to "OFF" symbols.

#### Control Knob

The symbols on the control knobs mean the following:

No gas flow / OFF

Maximum gas flow

Minimum gas flow

Automatic Ignition