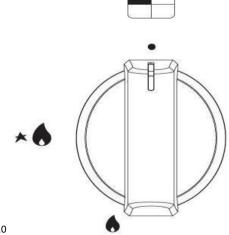

## **Lighting The Burner**

To ignite the flame easily, light the burner before placing the cooking utensil on the pan support.

For the model with electric ignition switch united with the knob. To turn on the burner, push the knob and then turn to counterclockwise until the maximum fire symbol. By pressing the knob, it ignites automatically.

# For the model using safety valve:

some of built-in gas-cooker models are included with safety valve that functioned to automatically cut off the gas flow if the burner doesn't turn on. To turn on the burner, turn the knob to the maximum gas, then push for 3-5 second. Released the knob if the fire has turned on and adjusts the fire by turning the knob to the desired position.

# For model without electric ignition:

To light the burner with the condition doesn't have electric power, turn on the fire using matches and approach the fire to the upper side of burner than push the knob and turn counter clockwise until the maximum fire symbol condition.