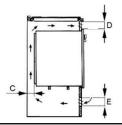

## Adjusting the Stove on Kitchen Table

- Stove can be installed on the kitchen table as long as the table is resistant to heat. To make a hole at the kitchen table use cardboard templates to customize the size. Make a hole should be proportional not too wide or too small.
- To ensure the final result in accordance with the installation plan, before making the planting hole check the distance between the bottom plate to the top plate.
- Check if the size of the hole on the kitchen table is appropriate to put the stove.
- If the stove with a top plate of glass will be installed parallel to the tile, to install make a distance of at least 2 mm for expansion.
- Free area under the stove must be more than 40 cm, and the distance to objects on the stove should be more than 100 cm.
- It is recommended to use a cabinet / counter with a width of more than 55 cm, make a hole at the front of the open air circulation cabinets / counter.
- The size of the hole to put the stove on the kitchen table is as follows.

| Туре                                                                                                                                                                                                                                                                  | A (mm)     | B (mm)     | Туре                                                                                                                                                                                                                                                                                                                   | A (mm) | B (mm) |
|-----------------------------------------------------------------------------------------------------------------------------------------------------------------------------------------------------------------------------------------------------------------------|------------|------------|------------------------------------------------------------------------------------------------------------------------------------------------------------------------------------------------------------------------------------------------------------------------------------------------------------------------|--------|--------|
| BH 5725 LK<br>BH 5725 LO                                                                                                                                                                                                                                              | 635        | 350        | BH 0325<br>BH 1315<br>BH 1325<br>BH 1325 ABBK<br>BH 1325 ACBK                                                                                                                                                                                                                                                          | 268    | 480    |
| BH 2723 LL                                                                                                                                                                                                                                                            | 722        | 428        | BH 7723 LLD                                                                                                                                                                                                                                                                                                            | 703    | 403    |
| BH 6935 LF                                                                                                                                                                                                                                                            | 820        | 475        | BH 1725 LG                                                                                                                                                                                                                                                                                                             | 670    | 370    |
| BH 6725 LF                                                                                                                                                                                                                                                            | 685        | 400        | BH 0725                                                                                                                                                                                                                                                                                                                |        |        |
| BH 0935 BH 1935 LA BH 1935 LB BH 1935 LB BH 2935 BH 4934 BH 1945 LA BH 2934 BH 2933 LL BH 2933 LJ BH 1945 BH 1945 LA BH 2931 LB BH 2931 LB BH 2931 LB BH 2933 LL BH 2933 LL BH 2933 LL BH 2933 LL BH 2933 LB BH 2935 ABBK | 827<br>552 | 470<br>472 | BH 1725<br>BH 1725 W<br>BH 1725 LA<br>BH 1725 LB<br>BH 1725 LA MASSA<br>BH 2724<br>BH 2725<br>BH 4724<br>BH 1735<br>BH 4727<br>BH 2727<br>BH 1728<br>BH 1728 LA<br>BH 1728 LB<br>BH 1725 LAT<br>BH 1725 LAT<br>BH 1725 LBT<br>BH 1725 ABK<br>BH 2723 LJ<br>BH 1725 ABK<br>BH 2725 GABK<br>BH 2725 GBBK<br>BH 2725 GBBK | 660    | 360    |
| BH 1645                                                                                                                                                                                                                                                               | 552        | 472        | BH 5725 AABK<br>BH 5725 BABK                                                                                                                                                                                                                                                                                           | 650    | 350    |