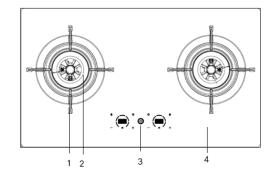

## Control Knob

The amount of gas flow in the furnace / burner can be set on the knob as shown in the figure below:

#### Control Knob

The symbols on the control knobs mean the following:

No gas flow / OFF

Maximum gas flow

Minimum gas flow

Automatic Ignition