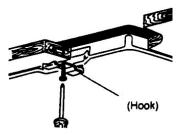

- technician, then it is not be the responsibility of MODENA.
- Embed Seal Adhesive (glue) along the bottom edge of the stove. It is necessary to keep the moisture on the bottom of the stove.
- Connect the gas hose to the stove, and tighten the connection with the hose clam p. Then do leak test on the gas hose connection with your stove.
- Put the stove on the kitchen table hole, then to tighten use a hook which has been available on stove packaged equipment.

## CATATAN

For some products with certain models does not include clip (hook)

• Install the Burner set on its position

Install the regulator on gas tube and stove is already use