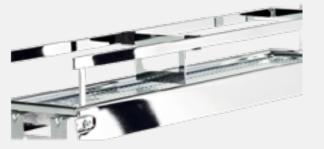

#### Rail Kit

A wall-mounted display for your kitchen utensils and cooking accessories.

#5