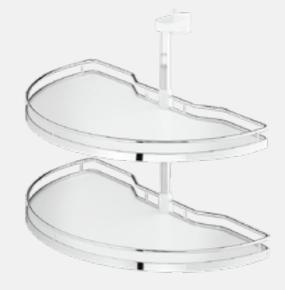

#### **Corner Unit**

Maximize the corners of your kitchen for storage, with a seamless design that allows you to store kitchen utensils of all sizes.

#3