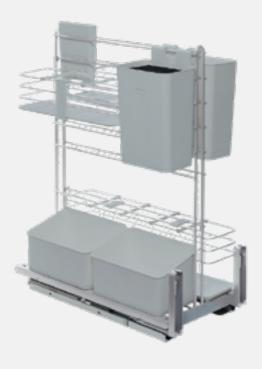

#### **Waste Bin**

Our modern, built-in waste bin allows you to easily process waste and maintain the cleanliness of your kitchen.