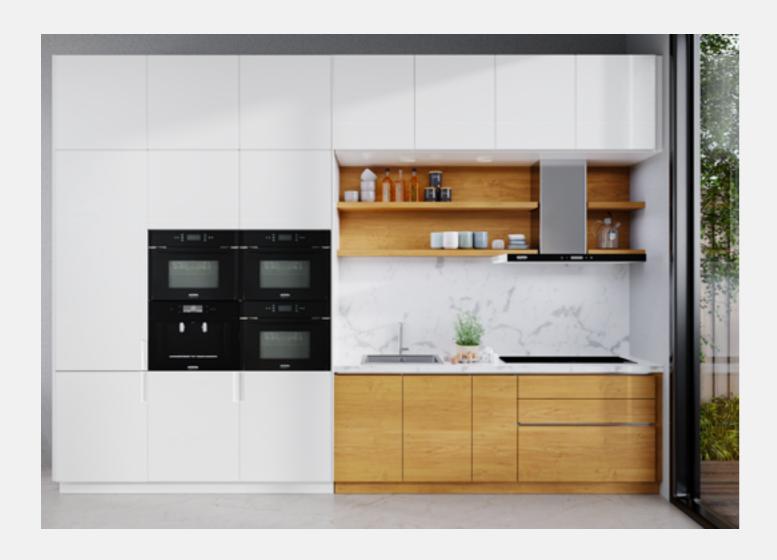

Also known as the Pullman Kitchen, the simple layout forms a straight line, so all kitchen utensils are placed on the same side. Best applied at residences with smaller spaces.

#2

L - Shape

A classic layout that links the sides of two kitchen cabinets to form the letter L, it allows an even spread of the kitchen utensils' placement, according to their grouping.