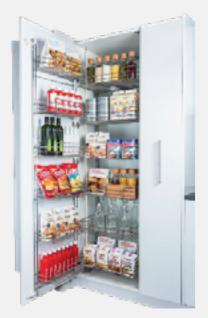

# **Tandem Pantry**

The smart pull-out technology provides an unobstructed view and easier access to items stored in the back.