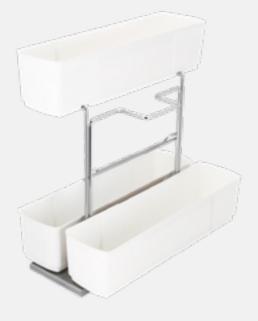

# **Tandem Pantry**

The smart pull-out technology provides an unobstructed view and easier access to items stored in the back.